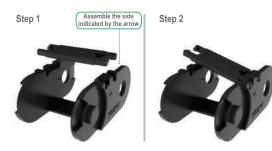

#### Link Assembly Plan

To open the side of the movable lock, follow steps 3 to 1 helped by a screwdriver.