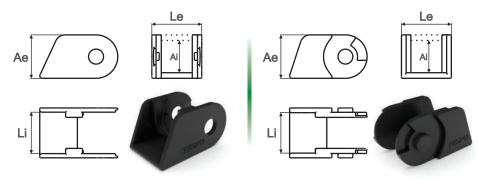

### **Mounting Brackets**

Each cable carrier needs one set of mounting brackets made by two brackets. Each bracket should be fixed in each end of the cable carrier.

| CODE  | DESCRIPTION                      | INNER DIMENSIONS (Li x Ai) | EXTERNAL DIMENSIONS (Le x Ae) |
|-------|----------------------------------|----------------------------|-------------------------------|
| 03609 | MOUNTING BRACKETS<br>SET T 25.25 | 25X25                      | 40X35                         |