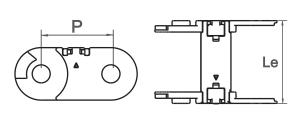

#### Radius

| 55  |  |  |  |  |
|-----|--|--|--|--|
| 75  |  |  |  |  |
| 100 |  |  |  |  |

| CODE  | DESCRIPTION                    | INNER DIMENSIONS<br>(Li x Ai) | EXTERNAL DIMENSIONS (Le x Ae) | HEIGHT<br>(H) | RADIUS<br>(R) | PITCH<br>(P) | LINKS/<br>METRO | WEIGHT/<br>METRO |
|-------|--------------------------------|-------------------------------|-------------------------------|---------------|---------------|--------------|-----------------|------------------|
| 03603 | CABLE CARRIER<br>T25.25 R55mm  | 25X25                         | 40X35                         | 140           | 55            | 46           | 21              | 714gr            |
| 03604 | CABLE CARRIER<br>T25.25 R75mm  | 25X25                         | 40X35                         | 177           | 75            | 46           | 21              | 714gr            |
| 03605 | CABLE CARRIER<br>T25.25 R100mm | 25X25                         | 40X35                         | 235           | 100           | 46           | 21              | 714gr            |

#### Link Assembly Plan

To open the side of the movable lock, follow steps 3 to 1 helped by a screwdriver.