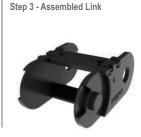

#### Link Assembly Plan

To open the side of the movable lock, follow steps 3 to 1 helped by a screwdriver.