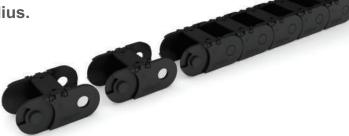

# Cable Carrier T25.25

Produced in Nylon - Standard color: Black;

Temperature range: -30° ~120°c;

Opening system that facilitates changes and maintenances of the cables and hoses.

Available in 3 radius.