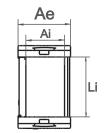

#### Radius

| 55  |  |  |  |  |
|-----|--|--|--|--|
| 75  |  |  |  |  |
| 100 |  |  |  |  |

| CODE  | DESCRIPTION                    | INNER DIMENSIONS<br>(Li x Ai) | EXTERNAL DIMENSIONS (Le x Ae) | HEIGHT<br>(H) | RADIUS<br>(R) | PITCH<br>(P) | LINKS/<br>METRO | WEIGHT/<br>METRO |
|-------|--------------------------------|-------------------------------|-------------------------------|---------------|---------------|--------------|-----------------|------------------|
| 03603 | CABLE CARRIER<br>T25.25 R55mm  | 25X25                         | 40X35                         | 140           | 55            | 46           | 21              | 714gr            |
| 03604 | CABLE CARRIER<br>T25.25 R75mm  | 25X25                         | 40X35                         | 177           | 75            | 46           | 21              | 714gr            |
| 03605 | CABLE CARRIER<br>T25.25 R100mm | 25X25                         | 40X35                         | 235           | 100           | 46           | 21              | 714gr            |