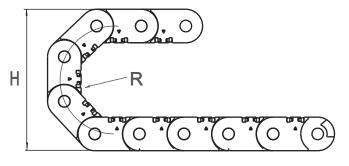

## **Technical Specifications**

#### Radius

| 55  |  |  |  |  |
|-----|--|--|--|--|
| 75  |  |  |  |  |
| 100 |  |  |  |  |

| CODE  | DESCRIPTION                    | INNER DIMENSIONS<br>(Li x Ai) | EXTERNAL DIMENSIONS (Le x Ae) | HEIGHT<br>(H) | RADIUS<br>(R) | PITCH<br>(P) | LINKS/<br>METRO | WEIGHT/<br>METRO |
|-------|--------------------------------|-------------------------------|-------------------------------|---------------|---------------|--------------|-----------------|------------------|
| 03603 | CABLE CARRIER<br>T25.25 R55mm  | 25X25                         | 40X35                         | 140           | 55            | 46           | 21              | 714gr            |
| 03604 | CABLE CARRIER<br>T25.25 R75mm  | 25X25                         | 40X35                         | 177           | 75            | 46           | 21              | 714gr            |
| 03605 | CABLE CARRIER<br>T25.25 R100mm | 25X25                         | 40X35                         | 235           | 100           | 46           | 21              | 714gr            |

\*Unit of measurement: milimeters