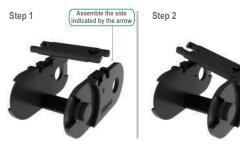

#### Link Assembly Plan

Step 3 - Assembled Link

To open the side of the movable lock, follow steps 3 to 1 helped by a screwdriver.