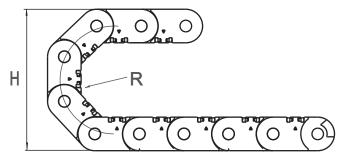

#### Radius

| <b>55</b> |
|-----------|
| 75        |
| 100       |

| CODE  | DESCRIPTION                    | INNER DIMENSIONS<br>(Li x Ai) | EXTERNAL DIMENSIONS (Le x Ae) | HEIGHT<br>(H) | RADIUS<br>(R) | PITCH<br>(P) | LINKS/<br>METRO | WEIGHT/<br>METRO |
|-------|--------------------------------|-------------------------------|-------------------------------|---------------|---------------|--------------|-----------------|------------------|
| 03606 | CABLE CARRIER<br>T40.25 R55mm  | 40X25                         | 55x35                         | 140           | 55            | 46           | 21              | 756gr            |
| 03607 | CABLE CARRIER<br>T40.25 R75mm  | 40X25                         | 55x35                         | 177           | 75            | 46           | 21              | 756gr            |
| 03608 | CABLE CARRIER<br>T40.25 R100mm | 40X25                         | 55x35                         | 235           | 100           | 46           | 21              | 756gr            |