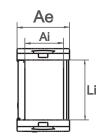

#### Radius

| <b>55</b> |
|-----------|
| 75        |
| 100       |

| CODE  | DESCRIPTION                    | INNER DIMENSIONS<br>(Li x Ai) | EXTERNAL DIMENSIONS (Le x Ae) | HEIGHT<br>(H) | RADIUS<br>(R) | PITCH<br>(P) | LINKS/<br>METRO | WEIGHT/<br>METRO |
|-------|--------------------------------|-------------------------------|-------------------------------|---------------|---------------|--------------|-----------------|------------------|
| 03606 | CABLE CARRIER<br>T40.25 R55mm  | 40X25                         | 55x35                         | 140           | 55            | 46           | 21              | 756gr            |
| 03607 | CABLE CARRIER<br>T40.25 R75mm  | 40X25                         | 55x35                         | 177           | 75            | 46           | 21              | 756gr            |
| 03608 | CABLE CARRIER<br>T40.25 R100mm | 40X25                         | 55x35                         | 235           | 100           | 46           | 21              | 756gr            |