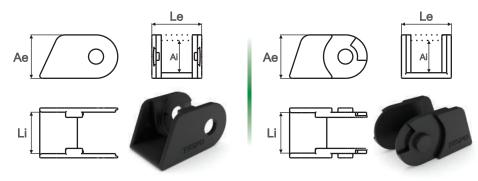

### **Mounting Brackets**

Each cable carrier needs one set of mounting brackets made by two brackets. Each bracket should be fixed in each end of the cable carrier.

| CODE  | DESCRIPTION                     | INNER DIMENSIONS (Li x Ai) | EXTERNAL DIMENSIONS (Le x Ae) |
|-------|---------------------------------|----------------------------|-------------------------------|
| 03612 | MOUNTING BRACKETS<br>SET T40.25 | 40X25                      | 55x35                         |