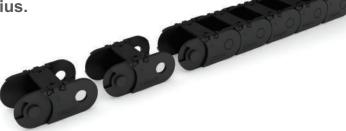

# Cable Carrier T40.25

Produced in Nylon - Standard color: Black;

Temperature range: -30° ~120°c;

Opening system that facilitates changes and maintenances of the cables and hoses.

Available in 3 radius.