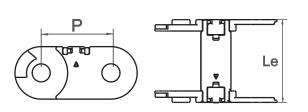

#### Radius

| <b>55</b> |
|-----------|
| 75        |
| 100       |

| CODE  | DESCRIPTION                    | INNER DIMENSIONS<br>(Li x Ai) | EXTERNAL DIMENSIONS (Le x Ae) | HEIGHT<br>(H) | RADIUS<br>(R) | PITCH<br>(P) | LINKS/<br>METRO | WEIGHT/<br>METRO |
|-------|--------------------------------|-------------------------------|-------------------------------|---------------|---------------|--------------|-----------------|------------------|
| 03606 | CABLE CARRIER<br>T40.25 R55mm  | 40X25                         | 55x35                         | 140           | 55            | 46           | 21              | 756gr            |
| 03607 | CABLE CARRIER<br>T40.25 R75mm  | 40X25                         | 55x35                         | 177           | 75            | 46           | 21              | 756gr            |
| 03608 | CABLE CARRIER<br>T40.25 R100mm | 40X25                         | 55x35                         | 235           | 100           | 46           | 21              | 756gr            |

#### Link Assembly Plan

Step 3 - Assembled Link

To open the side of the movable lock, follow steps 3 to 1 helped by a screwdriver.