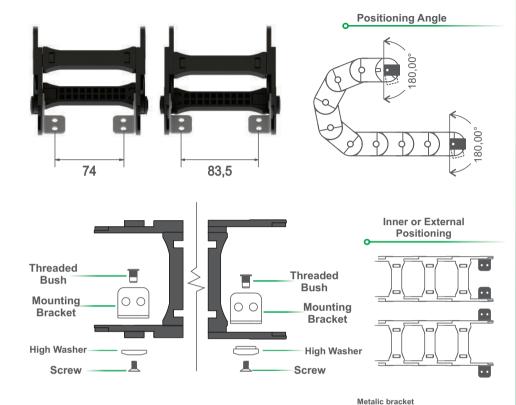

## Mounting bracket

| CODE  | DESCRIPTION          | INNER DIMENSIONS<br>(Li x Ai) | EXTERNAL DIMENSIONS (Le x Ae) |
|-------|----------------------|-------------------------------|-------------------------------|
| 03719 | MOUNTING BRACKET SET | 100x50                        | 129X65                        |