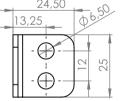

## Mounting bracket

| CODE  | DESCRIPTION          | INNER DIMENSIONS<br>(Li x Ai) | EXTERNAL DIMENSIONS (Le x Ae) |
|-------|----------------------|-------------------------------|-------------------------------|
| 03719 | MOUNTING BRACKET SET | 100x50                        | 129X65                        |