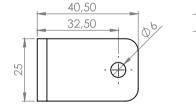

## Mounting bracket

| CODE  | DESCRIPTION          | INNER DIMENSIONS<br>(Li x Ai) | EXTERNAL DIMENSIONS (Le x Ae) |
|-------|----------------------|-------------------------------|-------------------------------|
| 03719 | MOUNTING BRACKET SET | 100x50                        | 129X65                        |

\*Unit of measurement: milimeters