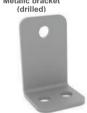

## Mounting bracket

| CODE  | DESCRIPTION          | INNER DIMENSIONS<br>(Li x Ai) | EXTERNAL DIMENSIONS (Le x Ae) |
|-------|----------------------|-------------------------------|-------------------------------|
| 03719 | MOUNTING BRACKET SET | 100x50                        | 129X65                        |