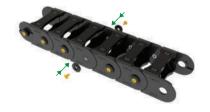

Cable Carrier T100.50 C/R

## **Technical Specifications**

| CODE  | DESCRIPTION                                         | INNER DIMENSIONS<br>(Li x Ai) | EXTERNAL DIMENSIONS (Le x Ae) | HEIGHT<br>(H) | RADIUS<br>(R) | PITCH<br>(P) | LINKS/<br>METRO | WEIGHT/<br>METRO |
|-------|-----------------------------------------------------|-------------------------------|-------------------------------|---------------|---------------|--------------|-----------------|------------------|
| 03698 | CABLE CARRIER T100.50.R100mm WITH REINFORCEMENTS    | 100x50                        | 128X65                        | 270           | 100           | 71           | 14              | 2195gr           |
| 03699 | CABLE CARRIER T100.50.R150mm<br>WITH REINFORCEMENTS | 100x50                        | 128X65                        | 370           | 150           | 71           | 14              | 2195gr           |