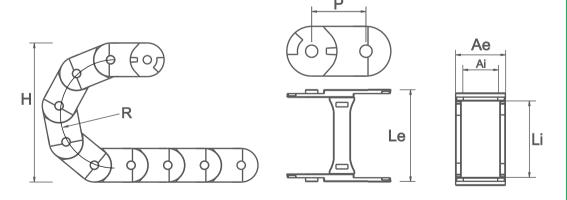

## **Technical Specifications**

| CODE  | DESCRIPTION                                         | INNER DIMENSIONS<br>(Li x Ai) | EXTERNAL DIMENSIONS (Le x Ae) | HEIGHT<br>(H) | RADIUS<br>(R) | PITCH<br>(P) | LINKS/<br>METRO | WEIGHT/<br>METRO |
|-------|-----------------------------------------------------|-------------------------------|-------------------------------|---------------|---------------|--------------|-----------------|------------------|
| 03698 | CABLE CARRIER T100.50.R100mm WITH REINFORCEMENTS    | 100x50                        | 128X65                        | 270           | 100           | 71           | 14              | 2195gr           |
| 03699 | CABLE CARRIER T100.50.R150mm<br>WITH REINFORCEMENTS | 100x50                        | 128X65                        | 370           | 150           | 71           | 14              | 2195gr           |

\*Unit of measurement: milimeters