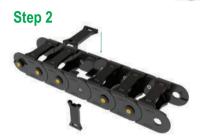

## **Assembly Plan**

Step 3

**Final Assembly** 

\*Optional wrench is available to help during assembly process (Cód.03684)