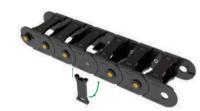

## **Assembly Plan**

Step 3

**Final Assembly** 

\*Optional wrench is available to help during assembly process (Cód.03684)