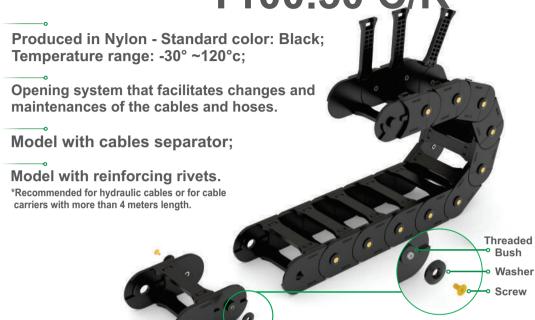

Cable Carrier T100.50 C/R



## **Technical Specifications**



| CODE  | DESCRIPTION                                         | INNER DIMENSIONS<br>(Li x Ai) | EXTERNAL DIMENSIONS (Le x Ae) | HEIGHT<br>(H) | RADIUS<br>(R) | PITCH<br>(P) | LINKS/<br>METRO | WEIGHT/<br>METRO |
|-------|-----------------------------------------------------|-------------------------------|-------------------------------|---------------|---------------|--------------|-----------------|------------------|
| 03698 | CABLE CARRIER T100.50.R100mm WITH REINFORCEMENTS    | 100x50                        | 128X65                        | 270           | 100           | 71           | 14              | 2195gr           |
| 03699 | CABLE CARRIER T100.50.R150mm<br>WITH REINFORCEMENTS | 100x50                        | 128X65                        |