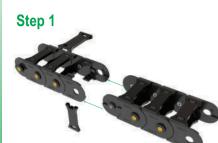

## **Assembly Plan**

Step 3

**Final Assembly** 

\*Optional wrench is available to help during assembly process (Cód.03684)