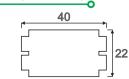

## Cables Separator (Cód. 03558)

Example of separator position inside of the link

\* Recommended to add 1 separator every 3 links