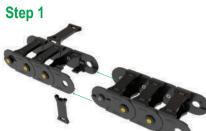

#### Cables Separator (Cód. 03558)

Example of separator position inside of the link

\* Recommended to add 1 separator every 3 links

**Assembly Plan** 

Step 3