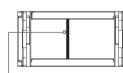

#### Cables Separator (Cód. 03558)

Example of separator position inside of the link

\* Recommended to add 1 separator every 3 links

**Assembly Plan** 

Step 3