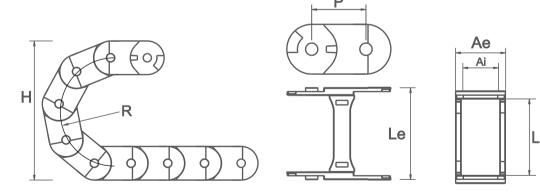

**Cable Carrier** T125.50, @/R

Opening system that facilitates changes and maintenances of the cables and hoses.

Model with cables separator;

# **Technical Specifications**

| CODE  | DESCRIPTION                                         | INNER DIMENSIONS<br>(Li x Ai) | EXTERNAL DIMENSIONS<br>(Le x Ae) | HEIGHT<br>(H) | RADIUS<br>(R) | PITCH<br>(P) | LINKS/<br>METRO | WEIGHT/<br>METRO |
|-------|-----------------------------------------------------|-------------------------------|----------------------------------|---------------|---------------|--------------|-----------------|------------------|
| 03700 | CABLE CARRIER T125.50.R100mm WITH REINFORCEMENTS    | 125x50                        | 153X65                           | 270           | 100           | 71           | 14              | 2340gr           |
| 03701 | CABLE CARRIER T125.50.R150mm<br>WITH REINFORCEMENTS | 125x50                        | 153X65                           | 370           | 150           | 71           | 14              | 2340gr           |