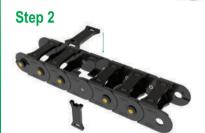

### **Final Assembly**

\*Optional wrench is available to help during assembly process (Cód.03684)