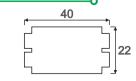

# **Mounting bracket**

Metalic bracket (drilled)

| CODE                        | DESCRIPTION          | INNER DIMENSIONS<br>(Li x Ai) | EXTERNAL DIMENSIONS (Le x Ae) |  |  |  |
|-----------------------------|----------------------|-------------------------------|-------------------------------|--|--|--|
| 03720                       | MOUNTING BRACKET SET | 125x50                        | 155X65                        |  |  |  |
| *Unit of measurement: milim |                      |                               |                               |  |  |  |