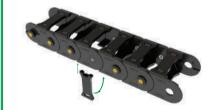

**Cable Carrier** T125.50, @/R

Opening system that facilitates changes and maintenances of the cables and hoses.

Model with cables separator;

#### Cables Separator (Cód. 03558)

Example of separator position inside of the link

\* Recommended to add 1 separator every 3 links

**Assembly Plan** 

Step 3