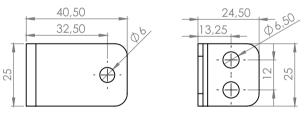

# **Mounting bracket**

Metalic bracket (drilled)

| CODE                        | DESCRIPTION          | INNER DIMENSIONS<br>(Li x Ai) | EXTERNAL DIMENSIONS (Le x Ae) |  |  |  |
|-----------------------------|----------------------|-------------------------------|-------------------------------|--|--|--|
| 03720                       | MOUNTING BRACKET SET | 125x50                        | 155X65                        |  |  |  |
| *Unit of measurement: milim |                      |                               |                               |  |  |  |