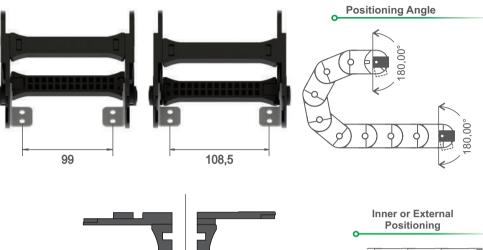

## Model with reinforcing rivets.

\*Recommended for hydraulic cables or for cable carriers with more than 4 meters length.

# **Mounting bracket**

Metalic bracket (drilled)

| CODE                        | DESCRIPTION          | INNER DIMENSIONS<br>(Li x Ai) | EXTERNAL DIMENSIONS (Le x Ae) |  |  |  |
|-----------------------------|----------------------|-------------------------------|-------------------------------|--|--|--|
| 03720                       | MOUNTING BRACKET SET | 125x50                        | 155X65                        |  |  |  |
| *Unit of measurement: milim |                      |                               |                               |  |  |  |