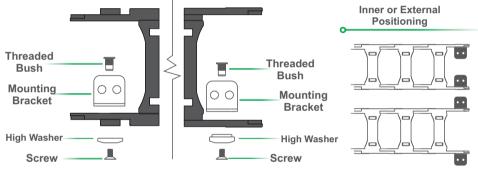

# **Mounting bracket**

Metalic bracket (drilled)

| CODE                        | DESCRIPTION          | INNER DIMENSIONS<br>(Li x Ai) | EXTERNAL DIMENSIONS (Le x Ae) |  |  |  |
|-----------------------------|----------------------|-------------------------------|-------------------------------|--|--|--|
| 03720                       | MOUNTING BRACKET SET | 125x50                        | 155X65                        |  |  |  |
| *Unit of measurement: milim |                      |                               |                               |  |  |  |

### **Final Assembly**

\*Optional wrench is available to help during assembly process (Cód.03684)