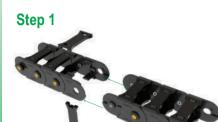

#### **Assembly Plan**

Step 3

**Final Assembly** 

\*Optional wrench is available to help during assembly process (Cód.03684)