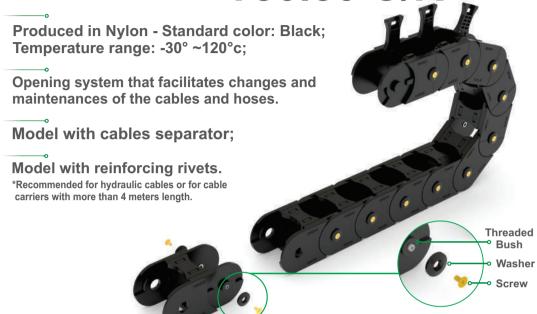

**Cable Carrier** T50.50 C/R

# **Technical Specifications**

| CODE  | DESCRIPTION                                     | INNER DIMENSIONS<br>(Li x Ai) | EXTERNAL DIMENSIONS<br>(Le x Ae) | HEIGHT (H) | RADIUS<br>(R) | PITCH<br>(P) | LINKS/<br>METRO | WEIGHT/<br>METRO |
|-------|-------------------------------------------------|-------------------------------|----------------------------------|------------|---------------|--------------|-----------------|------------------|
| 03694 | CABLE CARRIER T50.50.R100mm WITH REINFORCEMENTS | 50X50                         | 77X65                            | 270        | 100           | 71           | 14              | 1970gr           |
| 03695 | CABLE CARRIER T50.50.R150mm WITH REINFORCEMENTS | 50X50                         | 77X65                            | 370        | 150           | 71           | 14              | 1970gr           |