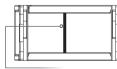

# Cables Separator (Cód. 03558)

Example of separator position inside of the link

\* Recommended to add 1 separator every 3 links