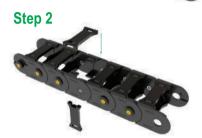

#### **Assembly Plan**

Step 3

**Final Assembly** 

\*Optional wrench is available to help during assembly process (Cód.03684)