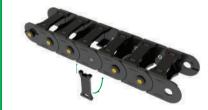

# Cables Separator (Cód. 03558)

Example of separator position inside of the link

\* Recommended to add 1 separator every 3 links