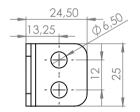

### **Mounting bracket**

| CODE                             | DESCRIPTION          | INNER DIMENSIONS<br>(Li x Ai) | EXTERNAL DIMENSIONS (Le x Ae) |  |  |  |
|----------------------------------|----------------------|-------------------------------|-------------------------------|--|--|--|
| 03702                            | MOUNTING BRACKET SET | 50X50                         | 79X65                         |  |  |  |
| *Unit of measurement: milimeters |                      |                               |                               |  |  |  |