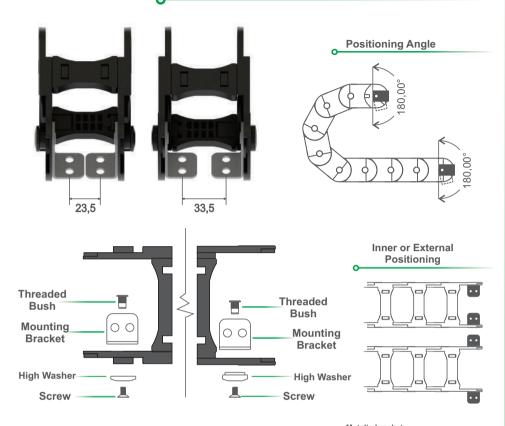

### **Mounting bracket**

| CODE                             | DESCRIPTION          | INNER DIMENSIONS<br>(Li x Ai) | EXTERNAL DIMENSIONS (Le x Ae) |  |  |  |
|----------------------------------|----------------------|-------------------------------|-------------------------------|--|--|--|
| 03702                            | MOUNTING BRACKET SET | 50X50                         | 79X65                         |  |  |  |
| *Unit of measurement: milimeters |                      |                               |                               |  |  |  |