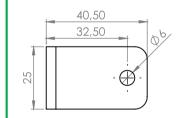

### **Mounting bracket**

| CODE                             | DESCRIPTION          | INNER DIMENSIONS<br>(Li x Ai) | EXTERNAL DIMENSIONS (Le x Ae) |  |  |  |
|----------------------------------|----------------------|-------------------------------|-------------------------------|--|--|--|
| 03702                            | MOUNTING BRACKET SET | 50X50                         | 79X65                         |  |  |  |
| *Unit of measurement: milimeters |                      |                               |                               |  |  |  |