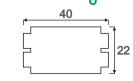

# **Technical Specifications**

| CODE  | DESCRIPTION                                     | INNER DIMENSIONS<br>(Li x Ai) | EXTERNAL DIMENSIONS<br>(Le x Ae) | HEIGHT (H) | RADIUS<br>(R) | PITCH<br>(P) | LINKS/<br>METRO | WEIGHT/<br>METRO |
|-------|-------------------------------------------------|-------------------------------|----------------------------------|------------|---------------|--------------|-----------------|------------------|
| 03694 | CABLE CARRIER T50.50.R100mm WITH REINFORCEMENTS | 50X50                         | 77X65                            | 270        | 100           | 71           | 14              | 1970gr           |
| 03695 | CABLE CARRIER T50.50.R150mm WITH REINFORCEMENTS | 50X50                         | 77X65                            | 370        | 150           | 71           | 14              | 1970gr           |