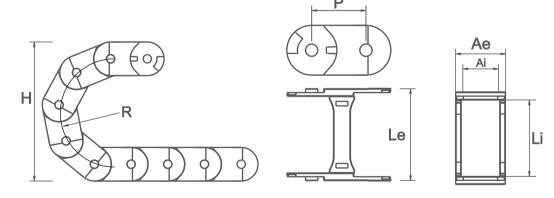

# **Technical Specifications**

| CODE  | DESCRIPTION                                     | INNER DIMENSIONS<br>(Li x Ai) | EXTERNAL DIMENSIONS<br>(Le x Ae) | HEIGHT (H) | RADIUS<br>(R) | PITCH<br>(P) | LINKS/<br>METRO | WEIGHT/<br>METRO |
|-------|-------------------------------------------------|-------------------------------|----------------------------------|------------|---------------|--------------|-----------------|------------------|
| 03694 | CABLE CARRIER T50.50.R100mm WITH REINFORCEMENTS | 50X50                         | 77X65                            | 270        | 100           | 71           | 14              | 1970gr           |
| 03695 | CABLE CARRIER T50.50.R150mm WITH REINFORCEMENTS | 50X50                         | 77X65                            | 370        | 150           | 71           | 14              | 1970gr           |

### **Mounting bracket**

| CODE                             | DESCRIPTION          | INNER DIMENSIONS<br>(Li x Ai) | EXTERNAL DIMENSIONS (Le x Ae) |  |  |  |
|----------------------------------|----------------------|-------------------------------|-------------------------------|--|--|--|
| 03702                            | MOUNTING BRACKET SET | 50X50                         | 79X65                         |  |  |  |
| *Unit of measurement: milimeters |                      |                               |                               |  |  |  |