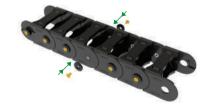

#### **Assembly Plan**

Step 3

**Final Assembly** 

\*Optional wrench is available to help during assembly process (Cód.03684)