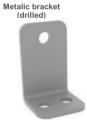

### **Mounting bracket**

| CODE                             | DESCRIPTION          | INNER DIMENSIONS<br>(Li x Ai) | EXTERNAL DIMENSIONS (Le x Ae) |  |  |  |
|----------------------------------|----------------------|-------------------------------|-------------------------------|--|--|--|
| 03702                            | MOUNTING BRACKET SET | 50X50                         | 79X65                         |  |  |  |
| *Unit of measurement: milimeters |                      |                               |                               |  |  |  |