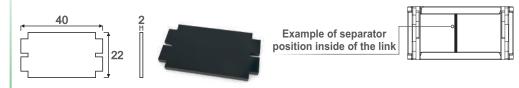

## Cables Separator (Cód. 03558)

\* Recommended to add 1 separator every 3 links