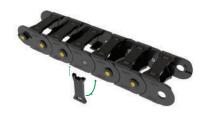

**Cable Carrier** T100.35 C/R

Produced in Nylon - Standard color: Black;

Temperature range: -30° ~120°c;

Opening system that facilitates changes and maintenances of the cables and hoses.

Model with cables separator;

Model with reinforcing rivets.

\*Recommended for hydraulic cables or for cable carriers with more than 4 meters length.

Screw Washer

|       |                                                        |                               |                               |               |               | _            |                 | _                |
|-------|--------------------------------------------------------|-------------------------------|-------------------------------|---------------|---------------|--------------|-----------------|------------------|
| CODE  | DESCRIPTION                                            | INNER DIMENSIONS<br>(Li x Ai) | EXTERNAL DIMENSIONS (Le x Ae) | HEIGHT<br>(H) | RADIUS<br>(R) | PITCH<br>(P) | LINKS/<br>METRO | WEIGHT/<br>METRO |
| 03641 | CABLE CARRIER<br>T100.35 R75mm<br>With REINFORCEMENTS  | 100x35                        | 126x50                        | 185           | 75            | 56           | 18              | 1900gr           |
| 03775 | CABLE CARRIER<br>T100.35 R150mm<br>With REINFORCEMENTS | 100x35                        | 126x50                        | 335           | 150           | 56           | 18              | 1900gr           |

## Cables Separator (Cód. 03558)

\* Recommended to add 1 separator every 3 links