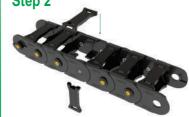

For fixing the mounting brackets, you can add holes in the highlighted area.

Step 2

Step 3

**Final Assembly** 

\*Optional wrench is available to help during assembly process (Cód.03684)