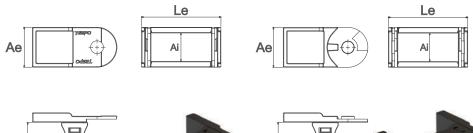

**Cable Carrier** T100.35 C/R

Produced in Nylon - Standard color: Black;

Temperature range: -30° ~120°c;

Opening system that facilitates changes and maintenances of the cables and hoses.

Model with cables separator;

Model with reinforcing rivets.

\*Recommended for hydraulic cables or for cable carriers with more than 4 meters length.

Screw Washer

|       |                                                        |                               |                               |               |               | _            |                 | _                |
|-------|--------------------------------------------------------|-------------------------------|-------------------------------|---------------|---------------|--------------|-----------------|------------------|
| CODE  | DESCRIPTION                                            | INNER DIMENSIONS<br>(Li x Ai) | EXTERNAL DIMENSIONS (Le x Ae) | HEIGHT<br>(H) | RADIUS<br>(R) | PITCH<br>(P) | LINKS/<br>METRO | WEIGHT/<br>METRO |
| 03641 | CABLE CARRIER<br>T100.35 R75mm<br>With REINFORCEMENTS  | 100x35                        | 126x50                        | 185           | 75            | 56           | 18              | 1900gr           |
| 03775 | CABLE CARRIER<br>T100.35 R150mm<br>With REINFORCEMENTS | 100x35                        | 126x50                        | 335           | 150           | 56           | 18              | 1900gr           |

\*Unit of measurement: milimeters