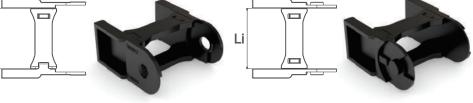

## Mounting Brackets

Each cable carrier needs one set of mounting brackets made by two brackets. Each bracket should be fixed in each end of the cable carrier.

| CODE  | DESCRIPTION                   | INNER DIMENSIONS (Li x Ai) | EXTERNAL DIMENSIONS (Le x Ae) |
|-------|-------------------------------|----------------------------|-------------------------------|
| 03485 | MOUNTING BRACKETS SET T100.35 | 100x35                     | 124x50                        |

For fixing the mounting brackets, you can add holes in the highlighted area.

Step 2

Step 3

**Final Assembly** 

\*Optional wrench is available to help during assembly process (Cód.03684)