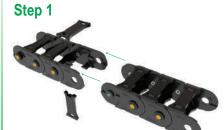

For fixing the mounting brackets, you can add holes in the highlighted area.

Step 2

Step 3

**Final Assembly** 

\*Optional wrench is available to help during assembly process (Cód.03684)