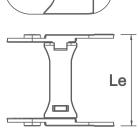

## Mounting Brackets

Each cable carrier needs one set of mounting brackets made by two brackets. Each bracket should be fixed in each end of the cable carrier.

| CODE  | DESCRIPTION                   | INNER DIMENSIONS (Li x Ai) | EXTERNAL DIMENSIONS (Le x Ae) |
|-------|-------------------------------|----------------------------|-------------------------------|
| 03485 | MOUNTING BRACKETS SET T100.35 | 100x35                     | 124x50                        |