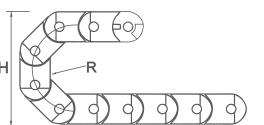

**Cable Carrier** T100.35 C/R

Produced in Nylon - Standard color: Black;

Temperature range: -30° ~120°c;

Opening system that facilitates changes and maintenances of the cables and hoses.

Model with cables separator;

Model with reinforcing rivets.

\*Recommended for hydraulic cables or for cable carriers with more than 4 meters length.

Screw Washer

|       |                                                        |                               |                               |               |               | _            |                 | _                |
|-------|--------------------------------------------------------|-------------------------------|-------------------------------|---------------|---------------|--------------|-----------------|------------------|
| CODE  | DESCRIPTION                                            | INNER DIMENSIONS<br>(Li x Ai) | EXTERNAL DIMENSIONS (Le x Ae) | HEIGHT<br>(H) | RADIUS<br>(R) | PITCH<br>(P) | LINKS/<br>METRO | WEIGHT/<br>METRO |
| 03641 | CABLE CARRIER<br>T100.35 R75mm<br>With REINFORCEMENTS  | 100x35                        | 126x50                        | 185           | 75            | 56           | 18              | 1900gr           |
| 03775 | CABLE CARRIER<br>T100.35 R150mm<br>With REINFORCEMENTS | 100x35                        | 126x50                        | 335           | 150           | 56           | 18              | 1900gr           |