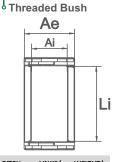

## Mounting Brackets

Each cable carrier needs one set of mounting brackets made by two brackets. Each bracket should be fixed in each end of the cable carrier.

| CODE  | DESCRIPTION                   | INNER DIMENSIONS (Li x Ai) | EXTERNAL DIMENSIONS (Le x Ae) |
|-------|-------------------------------|----------------------------|-------------------------------|
| 03485 | MOUNTING BRACKETS SET T100.35 | 100x35                     | 124x50                        |