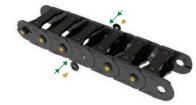

## Mounting Brackets

Each cable carrier needs one set of mounting brackets made by two brackets. Each bracket should be fixed in each end of the cable carrier.

| CODE  | DESCRIPTION                   | INNER DIMENSIONS (Li x Ai) | EXTERNAL DIMENSIONS (Le x Ae) |
|-------|-------------------------------|----------------------------|-------------------------------|
| 03485 | MOUNTING BRACKETS SET T100.35 | 100x35                     | 124x50                        |

For fixing the mounting brackets, you can add holes in the highlighted area.

Step 2

Step 3

**Final Assembly** 

\*Optional wrench is available to help during assembly process (Cód.03684)