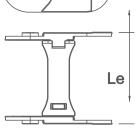

## Mounting Brackets

Each cable carrier needs one set of mounting brackets made by two brackets. Each bracket should be fixed in each end of the cable carrier.

| CODE  | DESCRIPTION                   | INNER DIMENSIONS (Li $x\ \mbox{Ai})$ EXTERNAL DIMENSIONS (Le $x\ \mbox{Ae})$ |        |  |  |  |
|-------|-------------------------------|------------------------------------------------------------------------------|--------|--|--|--|
| 03689 | MOUNTING BRACKETS SET T125 35 | 125x35                                                                       | 150x50 |  |  |  |