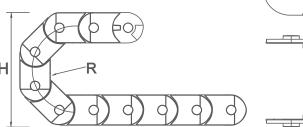

**Cable Carrier** T125.35 C/R

Produced in Nylon - Standard color: Black;

Temperature range: -30° ~120°c;

Opening system that facilitates changes and maintenances of the cables and hoses.

Model with cables separator;

Model with reinforcing rivets.

\*Recommended for hydraulic cables or for cable carriers with more than 4 meters length.

## **Technical Specifications**

Screw Washer

| CODE  | DESCRIPTION                                            | INNER DIMENSIONS<br>(Li x Ai) | EXTERNAL DIMENSIONS<br>(Le x Ae) | HEIGHT<br>(H) | RADIUS<br>(R) | PITCH<br>(P) | LINKS/<br>METRO | WEIGHT/<br>METRO |
|-------|--------------------------------------------------------|-------------------------------|----------------------------------|---------------|---------------|--------------|-----------------|------------------|
| 03688 | CABLE CARRIER<br>T125.35 R75mm<br>With REINFORCEMENTS  | 125x35                        | 152x50                           | 185           | 75            | 56           | 18              | 2040gr           |
| 03777 | CABLE CARRIER<br>T125.35 R150mm<br>With REINFORCEMENTS | 125x35                        | 152x50                           | 335           | 150           | 56           | 18              | 2040gr           |