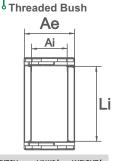

## **Technical Specifications**

Screw Washer

| CODE  | DESCRIPTION                                            | INNER DIMENSIONS<br>(Li x Ai) | EXTERNAL DIMENSIONS<br>(Le x Ae) | HEIGHT<br>(H) | RADIUS<br>(R) | PITCH<br>(P) | LINKS/<br>METRO | WEIGHT/<br>METRO |
|-------|--------------------------------------------------------|-------------------------------|----------------------------------|---------------|---------------|--------------|-----------------|------------------|
| 03688 | CABLE CARRIER<br>T125.35 R75mm<br>With REINFORCEMENTS  | 125x35                        | 152x50                           | 185           | 75            | 56           | 18              | 2040gr           |
| 03777 | CABLE CARRIER<br>T125.35 R150mm<br>With REINFORCEMENTS | 125x35                        | 152x50                           | 335           | 150           | 56           | 18              | 2040gr           |