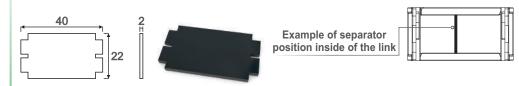

## Cables Separator (Cód. 03691)

\* Recommended to add 1 separator every 3 links