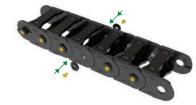

**Cable Carrier** T125.35 C/R

Produced in Nylon - Standard color: Black;

Temperature range: -30° ~120°c;

Opening system that facilitates changes and maintenances of the cables and hoses.

Model with cables separator;

Model with reinforcing rivets.

\*Recommended for hydraulic cables or for cable carriers with more than 4 meters length.