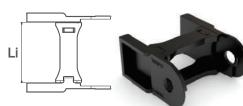

## Mounting Brackets

Each cable carrier needs one set of mounting brackets made by two brackets. Each bracket should be fixed in each end of the cable carrier.

| CODE  | DESCRIPTION                   | INNER DIMENSIONS (Li $x\ \mbox{Ai})$ EXTERNAL DIMENSIONS (Le $x\ \mbox{Ae})$ |        |  |  |  |
|-------|-------------------------------|------------------------------------------------------------------------------|--------|--|--|--|
| 03689 | MOUNTING BRACKETS SET T125 35 | 125x35                                                                       | 150x50 |  |  |  |