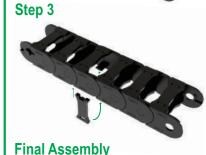

## **Assembly Plan**

\*Optional wrench is available to help during assembly process (Cód.03684)