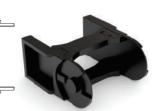

## Cables Separator (Cód. 03691)

\* Recommended to add 1 separator every 3 links