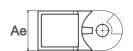

## Mounting Brackets

Each cable carrier needs one set of mounting brackets made by two brackets. Each bracket should be fixed in each end of the cable carrier.

|       | CODE | DESCRIPTION                      | INNER DIMENSIONS (Li x Ai) | EXTERNAL DIMENSIONS (Le x Ae) |  |  |
|-------|------|----------------------------------|----------------------------|-------------------------------|--|--|
| 03689 |      | MOUNTING BRACKETS<br>SET T125.35 | 125x35                     | 150x50                        |  |  |