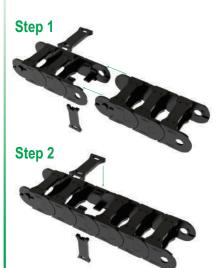

## **Assembly Plan**

\*Optional wrench is available to help during assembly process (Cód.03684)