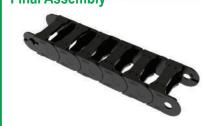

## Cable Carrier T125.35

Produced in Nylon - Standard color: Black;

Temperature range: -30° ~120°c;

Opening system that facilitate changes and maintenances of the cables and hoses.

Model with cables separator.

| CODE  | DESCRIPTION                     | INNER DIMENSIONS<br>(Li x Ai) | EXTERNAL DIMENSIONS<br>(Le x Ae) | HEIGHT<br>(H) | RADIUS<br>(R) | PITCH<br>(P) | LINKS/<br>METRO | WEIGHT/<br>METRO |
|-------|---------------------------------|-------------------------------|----------------------------------|---------------|---------------|--------------|-----------------|------------------|
| 03687 | CABLE CARRIER<br>T125.35 R75mm  | 125x35                        | 142x50                           | 185           | 75            | 56           | 18              | 1800gr           |
| 03776 | CABLE CARRIER<br>T125.35 R150mm | 125x35                        | 142x50                           | 335           | 150           | 56           | 18              | 1800gr           |