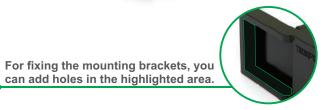

## Mounting Brackets

Each cable carrier needs one set of mounting brackets made by two brackets. Each bracket should be fixed in each end of the cable carrier.

|       | CODE | DESCRIPTION                      | INNER DIMENSIONS (Li x Ai) | EXTERNAL DIMENSIONS (Le x Ae) |  |  |
|-------|------|----------------------------------|----------------------------|-------------------------------|--|--|
| 03689 |      | MOUNTING BRACKETS<br>SET T125.35 | 125x35                     | 150x50                        |  |  |