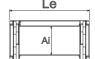

| CODE  | DESCRIPTION                     | INNER DIMENSIONS<br>(Li x Ai) | EXTERNAL DIMENSIONS<br>(Le x Ae) | HEIGHT<br>(H) | RADIUS<br>(R) | PITCH<br>(P) | LINKS/<br>METRO | WEIGHT/<br>METRO |
|-------|---------------------------------|-------------------------------|----------------------------------|---------------|---------------|--------------|-----------------|------------------|
| 03687 | CABLE CARRIER<br>T125.35 R75mm  | 125x35                        | 142x50                           | 185           | 75            | 56           | 18              | 1800gr           |
| 03776 | CABLE CARRIER<br>T125.35 R150mm | 125x35                        | 142x50                           | 335           | 150           | 56           | 18              | 1800gr           |

\*Unit of measurement: milimeters