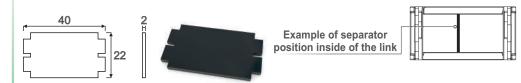

## Cables Separator (Cód. 03691)

\* Recommended to add 1 separator every 3 links