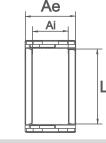

## Mounting Brackets

Each cable carrier needs one set of mounting brackets made by two brackets. Each bracket should be fixed in each end of the cable carrier.

|       | CODE | DESCRIPTION                      | INNER DIMENSIONS (Li x Ai) | EXTERNAL DIMENSIONS (Le x Ae) |  |  |
|-------|------|----------------------------------|----------------------------|-------------------------------|--|--|
| 03689 |      | MOUNTING BRACKETS<br>SET T125.35 | 125x35                     | 150x50                        |  |  |