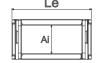

| CODE  | DESCRIPTION                     | INNER DIMENSIONS<br>(Li x Ai) | EXTERNAL DIMENSIONS<br>(Le x Ae) | HEIGHT<br>(H) | RADIUS<br>(R) | PITCH<br>(P) | LINKS/<br>METRO | WEIGHT/<br>METRO |
|-------|---------------------------------|-------------------------------|----------------------------------|---------------|---------------|--------------|-----------------|------------------|
| 03687 | CABLE CARRIER<br>T125.35 R75mm  | 125x35                        | 142x50                           | 185           | 75            | 56           | 18              | 1800gr           |
| 03776 | CABLE CARRIER<br>T125.35 R150mm | 125x35                        | 142x50                           | 335           | 150           | 56           | 18              | 1800gr           |

\*Unit of measurement: milimeters