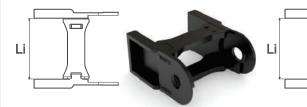

## Cables Separator (Cód. 03691)

\* Recommended to add 1 separator every 3 links