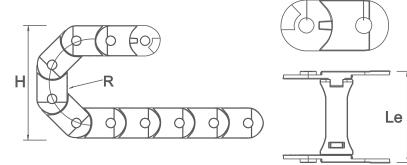

## Cable Carrier T125.35

Produced in Nylon - Standard color: Black;

Temperature range: -30° ~120°c;

Opening system that facilitate changes and maintenances of the cables and hoses.

Model with cables separator.

| CODE  | DESCRIPTION                     | INNER DIMENSIONS<br>(Li x Ai) | EXTERNAL DIMENSIONS<br>(Le x Ae) | HEIGHT<br>(H) | RADIUS<br>(R) | PITCH<br>(P) | LINKS/<br>METRO | WEIGHT/<br>METRO |
|-------|---------------------------------|-------------------------------|----------------------------------|---------------|---------------|--------------|-----------------|------------------|
| 03687 | CABLE CARRIER<br>T125.35 R75mm  | 125x35                        | 142x50                           | 185           | 75            | 56           | 18              | 1800gr           |
| 03776 | CABLE CARRIER<br>T125.35 R150mm | 125x35                        | 142x50                           | 335           | 150           | 56           | 18              | 1800gr           |

\*Unit of measurement: milimeters