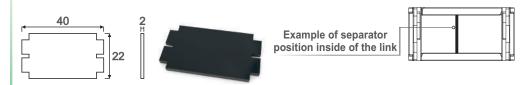

## Cables Separator (Cód. 03558)

\* Recommended to add 1 separator every 3 links