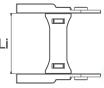

## Cable Carrier T50.35

Produced in Nylon - Standard color: Black;

Temperature range: -30° ~120°c;

Opening system that facilitates changes and maintenances of the cables and hoses.

Model with cables separator.

| CODE  | DESCRIPTION                    | INNER DIMENSIONS<br>(Li x Ai) | EXTERNAL DIMENSIONS (Le x Ae) | HEIGHT<br>(H) | RADIUS<br>(R) | PITCH<br>(P) | LINKS/<br>METRO | WEIGHT/<br>METRO |
|-------|--------------------------------|-------------------------------|-------------------------------|---------------|---------------|--------------|-----------------|------------------|
| 03467 | CABLE CARRIER<br>T50.35 R75mm  | 50x35                         | 66x50                         | 185           | 75            | 56           | 18              | 1430gr           |
| 03770 | CABLE CARRIER<br>T50.35 R150mm | 50x35                         | 66x50                         | 335           | 150           | 56           | 18              | 1430gr           |

\*Unit of measurement: milimeter