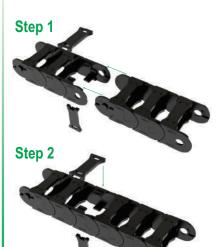

Assembly Plan

\*Optional wrench is available to help during assembly process (Cód.03684)