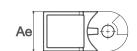

| CODE  | DESCRIPTION                    | INNER DIMENSIONS<br>(Li x Ai) | EXTERNAL DIMENSIONS (Le x Ae) | HEIGHT<br>(H) | RADIUS<br>(R) | PITCH<br>(P) | LINKS/<br>METRO | WEIGHT/<br>METRO |
|-------|--------------------------------|-------------------------------|-------------------------------|---------------|---------------|--------------|-----------------|------------------|
| 03467 | CABLE CARRIER<br>T50.35 R75mm  | 50x35                         | 66x50                         | 185           | 75            | 56           | 18              | 1430gr           |
| 03770 | CABLE CARRIER<br>T50.35 R150mm | 50x35                         | 66x50                         | 335           | 150           | 56           | 18              | 1430gr           |

\*Unit of measurement: milimeter