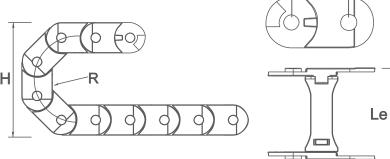

## Cable Carrier T50.35

Produced in Nylon - Standard color: Black;

Temperature range: -30° ~120°c;

Opening system that facilitates changes and maintenances of the cables and hoses.

Model with cables separator.

| CODE  | DESCRIPTION                    | INNER DIMENSIONS<br>(Li x Ai) | EXTERNAL DIMENSIONS (Le x Ae) | HEIGHT<br>(H) | RADIUS<br>(R) | PITCH<br>(P) | LINKS/<br>METRO | WEIGHT/<br>METRO |
|-------|--------------------------------|-------------------------------|-------------------------------|---------------|---------------|--------------|-----------------|------------------|
| 03467 | CABLE CARRIER<br>T50.35 R75mm  | 50x35                         | 66x50                         | 185           | 75            | 56           | 18              | 1430gr           |
| 03770 | CABLE CARRIER<br>T50.35 R150mm | 50x35                         | 66x50                         | 335           | 150           | 56           | 18              | 1430gr           |

\*Unit of measurement: milimeter