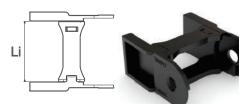

## **Mounting Brackets**

Each cable carrier needs one set of mounting brackets made by two brackets. Each bracket should be fixed in each end of the cable carrier.

| CODE  | DESCRIPTION       | INNER DIMENSIONS (Li x Ai) | EXTERNAL DIMENSIONS (Le x Ae) |  |
|-------|-------------------|----------------------------|-------------------------------|--|
| 03468 | MOUNTING BRACKETS | 50x35                      | 74x50                         |  |
|       | SET T50.35        |                            |                               |  |