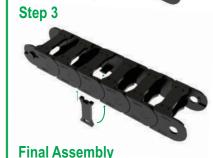

Assembly Plan

\*Optional wrench is available to help during assembly process (Cód.03684)