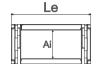

## **Mounting Brackets**

Each cable carrier needs one set of mounting brackets made by two brackets. Each bracket should be fixed in each end of the cable carrier.

| CODE  | DESCRIPTION       | INNER DIMENSIONS (Li x Ai) | EXTERNAL DIMENSIONS (Le x Ae) |  |
|-------|-------------------|----------------------------|-------------------------------|--|
| 03468 | MOUNTING BRACKETS | 50x35                      | 74x50                         |  |
|       | SET T50.35        |                            |                               |  |