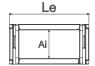

| CODE  | DESCRIPTION                    | INNER DIMENSIONS<br>(Li x Ai) | EXTERNAL DIMENSIONS (Le x Ae) | HEIGHT<br>(H) | RADIUS<br>(R) | PITCH<br>(P) | LINKS/<br>METRO | WEIGHT/<br>METRO |
|-------|--------------------------------|-------------------------------|-------------------------------|---------------|---------------|--------------|-----------------|------------------|
| 03467 | CABLE CARRIER<br>T50.35 R75mm  | 50x35                         | 66x50                         | 185           | 75            | 56           | 18              | 1430gr           |
| 03770 | CABLE CARRIER<br>T50.35 R150mm | 50x35                         | 66x50                         | 335           | 150           | 56           | 18              | 1430gr           |

\*Unit of measurement: milimeter