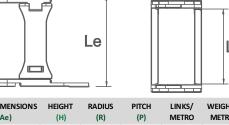

| CODE  | DESCRIPTION                    | INNER DIMENSIONS<br>(Li x Ai) | EXTERNAL DIMENSIONS (Le x Ae) | HEIGHT<br>(H) | RADIUS<br>(R) | PITCH<br>(P) | LINKS/<br>METRO | WEIGHT/<br>METRO |
|-------|--------------------------------|-------------------------------|-------------------------------|---------------|---------------|--------------|-----------------|------------------|
| 03467 | CABLE CARRIER<br>T50.35 R75mm  | 50x35                         | 66x50                         | 185           | 75            | 56           | 18              | 1430gr           |
| 03770 | CABLE CARRIER<br>T50.35 R150mm | 50x35                         | 66x50                         | 335           | 150           | 56           | 18              | 1430gr           |

\*Unit of measurement: milimeter

## **Mounting Brackets**

Each cable carrier needs one set of mounting brackets made by two brackets. Each bracket should be fixed in each end of the cable carrier.

| CODE  | DESCRIPTION       | INNER DIMENSIONS (Li x Ai) | EXTERNAL DIMENSIONS (Le x Ae) |  |
|-------|-------------------|----------------------------|-------------------------------|--|
| 03468 | MOUNTING BRACKETS | 50x35                      | 74x50                         |  |
|       | SET T50.35        |                            |                               |  |