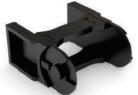

## Cables Separator (Cód. 03558)

\* Recommended to add 1 separator every 3 links