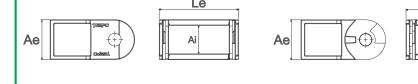

Model with reinforcing rivets.

\*Recommended for hydraulic cables or for cable carriers with more than 4 meters length.

Screw Washer

| CODE  | DESCRIPTION                                           | INNER DIMENSIONS<br>(Li x Ai) | EXTERNAL DIMENSIONS (Le x Ae) | HEIGHT<br>(H) | RADIUS<br>(R) | PITCH<br>(P) | LINKS/<br>METRO | WEIGHT/<br>METRO |
|-------|-------------------------------------------------------|-------------------------------|-------------------------------|---------------|---------------|--------------|-----------------|------------------|
| 03640 | CABLE CARRIER T75.35 R75mm With REINFORCEMENTS        | 75x35                         | 102x50                        | 185           | 75            | 56           | 18              | 1670gr           |
| 03773 | CABLE CARRIER<br>T75.35 R150mm<br>With REINFORCEMENTS | 75x35                         | 102x50                        | 335           | 150           | 56           | 18              | 1670gr           |

\*Unit of measurement: milimeters