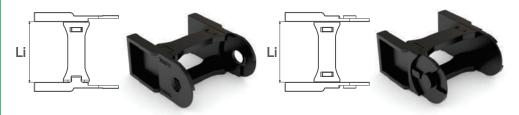

## **Mounting Brackets**

Each cable carrier needs one set of mounting brackets made by two brackets. Each bracket should be fixed in each end of the cable carrier.

|       | CODE              | DESCRIPTION | INNER DIMENSIONS (Li x Ai) | EXTERNAL DIMENSIONS (Le x Ae) |
|-------|-------------------|-------------|----------------------------|-------------------------------|
| 03485 | MOUNTING BRACKETS | 75x35       | 99x50                      |                               |
|       | SET T75.35        | 75,55       | 33,30                      |                               |

For fixing the mounting brackets, you can add holes in the highlighted area.