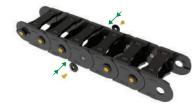

**Cable Carrier** T75.35 C/R

Produced in Nylon - Standard color: Black;

Temperature range: -30° ~120°c;

Opening system that facilitates changes and maintenances of the cables and hoses.

Model with cables separator;

Model with reinforcing rivets.

\*Recommended for hydraulic cables or for cable carriers with more than 4 meters length.

Screw Washer

| CODE  | DESCRIPTION                                           | INNER DIMENSIONS<br>(Li x Ai) | EXTERNAL DIMENSIONS (Le x Ae) | HEIGHT<br>(H) | RADIUS<br>(R) | PITCH<br>(P) | LINKS/<br>METRO | WEIGHT/<br>METRO |
|-------|-------------------------------------------------------|-------------------------------|-------------------------------|---------------|---------------|--------------|-----------------|------------------|
| 03640 | CABLE CARRIER T75.35 R75mm With REINFORCEMENTS        | 75x35                         | 102x50                        | 185           | 75            | 56           | 18              | 1670gr           |
| 03773 | CABLE CARRIER<br>T75.35 R150mm<br>With REINFORCEMENTS | 75x35                         | 102x50                        | 335           | 150           | 56           | 18              | 1670gr           |