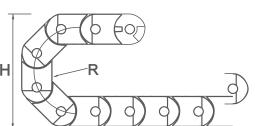

**Cable Carrier** T75.35 C/R

Produced in Nylon - Standard color: Black;

Temperature range: -30° ~120°c;

Opening system that facilitates changes and maintenances of the cables and hoses.

Model with cables separator;

Model with reinforcing rivets.

\*Recommended for hydraulic cables or for cable carriers with more than 4 meters length.

Screw Washer

| CODE  | DESCRIPTION                                           | INNER DIMENSIONS<br>(Li x Ai) | EXTERNAL DIMENSIONS (Le x Ae) | HEIGHT<br>(H) | RADIUS<br>(R) | PITCH<br>(P) | LINKS/<br>METRO | WEIGHT/<br>METRO |
|-------|-------------------------------------------------------|-------------------------------|-------------------------------|---------------|---------------|--------------|-----------------|------------------|
| 03640 | CABLE CARRIER T75.35 R75mm With REINFORCEMENTS        | 75x35                         | 102x50                        | 185           | 75            | 56           | 18              | 1670gr           |
| 03773 | CABLE CARRIER<br>T75.35 R150mm<br>With REINFORCEMENTS | 75x35                         | 102x50                        | 335           | 150           | 56           | 18              | 1670gr           |

\*Unit of measurement: milimeters