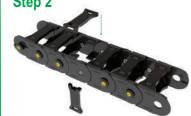

## **Assembly Plan**

Step 2

Step 3

**Final Assembly** 

\*Optional wrench is available to help during assembly process (Cód.03684)