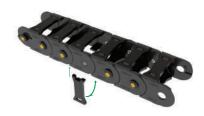

## **Assembly Plan**

Step 2

Step 3

**Final Assembly** 

\*Optional wrench is available to help during assembly process (Cód.03684)