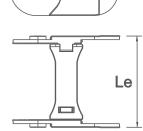

## **Mounting Brackets**

Each cable carrier needs one set of mounting brackets made by two brackets. Each bracket should be fixed in each end of the cable carrier.

|       | CODE              | DESCRIPTION | INNER DIMENSIONS (Li x Ai) | EXTERNAL DIMENSIONS (Le x Ae) |
|-------|-------------------|-------------|----------------------------|-------------------------------|
| 03485 | MOUNTING BRACKETS | 75x35       | 99x50                      |                               |
|       | SET T75.35        | 75,55       | 33,30                      |                               |

For fixing the mounting brackets, you can add holes in the highlighted area.