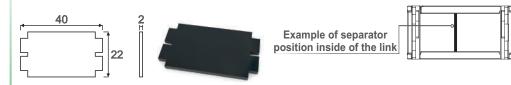

## Cables Separator (Cód. 03558)

\* Recommended to add 1 separator every 3 links