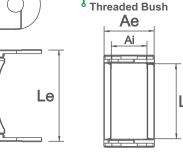

## **Mounting Brackets**

Each cable carrier needs one set of mounting brackets made by two brackets. Each bracket should be fixed in each end of the cable carrier.

|       | CODE              | DESCRIPTION | INNER DIMENSIONS (Li x Ai) | EXTERNAL DIMENSIONS (Le x Ae) |
|-------|-------------------|-------------|----------------------------|-------------------------------|
| 03485 | MOUNTING BRACKETS | 75x35       | 99x50                      |                               |
|       | SET T75.35        | 75,55       | 33,30                      |                               |

For fixing the mounting brackets, you can add holes in the highlighted area.