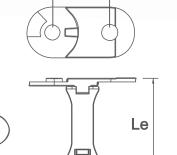

Technical Specifications

Ae Ai

\*Unit of measurement: milimeters

T75.35 R150mm

CODE

03483

03772

P

| DESCRIPTION                   | INNER DIMENSIONS<br>(Li x Ai) | EXTERNAL DIMENSIONS<br>(Le x Ae) | HEIGHT<br>(H) | RADIUS<br>(R) | PITCH<br>(P) | LINKS/<br>METRO | WEIGHT/<br>METRO |
|-------------------------------|-------------------------------|----------------------------------|---------------|---------------|--------------|-----------------|------------------|
| CABLE CARRIER<br>T75.35 R75mm | 75x35                         | 91x50                            | 185           | 75            | 56           | 18              | 1570gr           |
| CABLE CARRIER                 | 75x35                         | 91x50                            | 335           | 150           | 56           | 18              | 1570gr           |