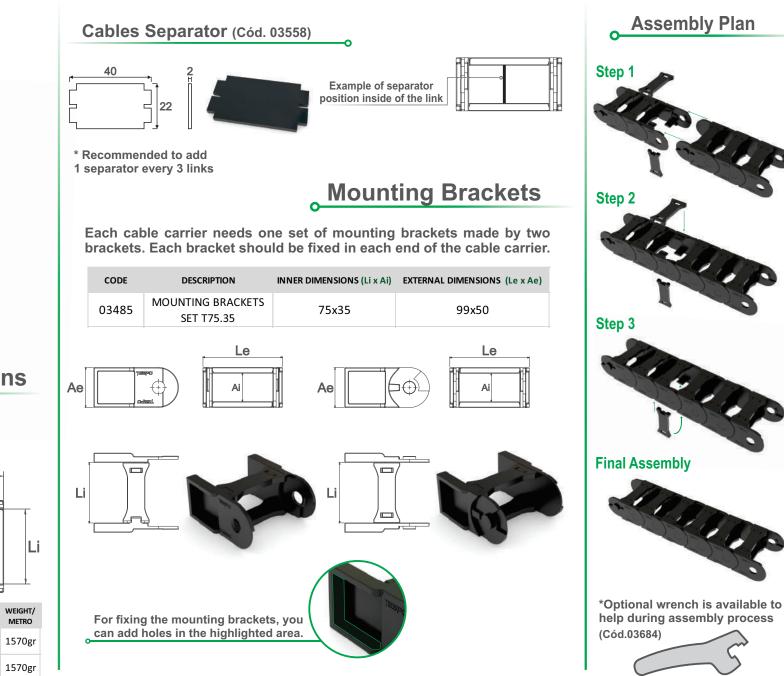

ent: milimeters



T75.35 R150mm

CODE

03483

03772



P

| DESCRIPTION                   | INNER DIMENSIONS<br>(Li x Ai) | EXTERNAL DIMENSIONS<br>(Le x Ae) | HEIGHT<br>(H) | RADIUS<br>(R) | PITCH<br>(P) | LINKS/<br>METRO | WEIGHT/<br>METRO |
|-------------------------------|-------------------------------|----------------------------------|---------------|---------------|--------------|-----------------|------------------|
| CABLE CARRIER<br>T75.35 R75mm | 75x35                         | 91x50                            | 185           | 75            | 56           | 18              | 1570gr           |
| CABLE CARRIER                 | 75x35                         | 91x50                            | 335           | 150           | 56           | 18              | 1570gr           |