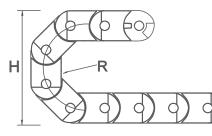

## Cable Carrier T75.35

Produced in Nylon - Standard color: Black; Temperature range: -30° ~120°c;

Opening system that facilitates changes and maintenances of the cables and hoses.

Model with cables separator.

| DESCRIPTION                   | INNER DIMENSIONS<br>(Li x Ai) | EXTERNAL DIMENSIONS<br>(Le x Ae) | HEIGHT<br>(H) | RADIUS<br>(R) | PITCH<br>(P) | LINKS/<br>METRO | WEIGHT/<br>METRO |
|-------------------------------|-------------------------------|----------------------------------|---------------|---------------|--------------|-----------------|------------------|
| CABLE CARRIER<br>T75.35 R75mm | 75x35                         | 91x50                            | 185           | 75            | 56           | 18              | 1570gr           |
| CABLE CARRIER                 | 75x35                         | 91x50                            | 335           | 150           | 56           | 18              | 1570gr           |