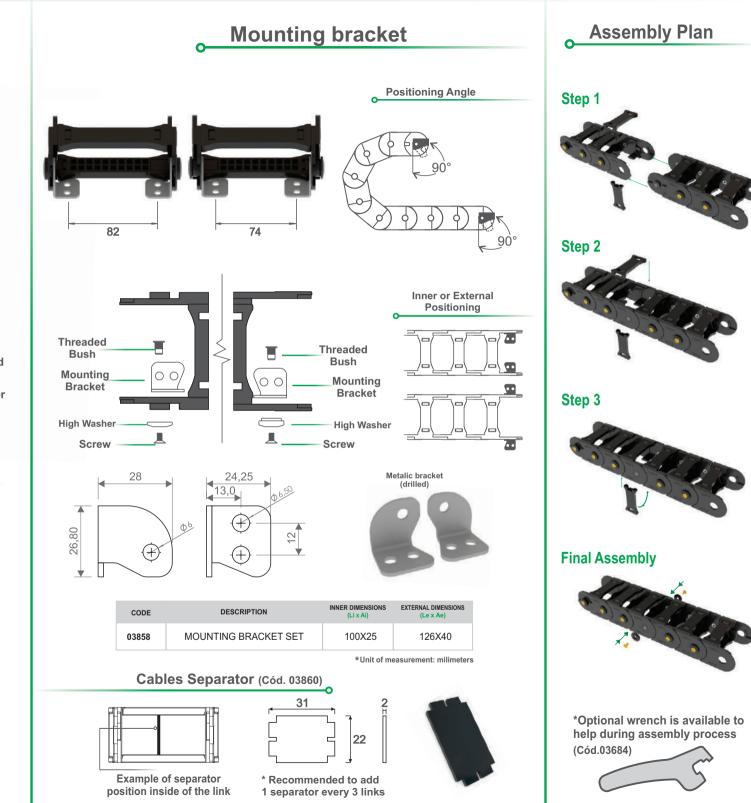

## Cable Carrier T100.25 C/R

Produced in Nylon - Standard color: Black; Temperature range: -30° ~120°c;

Opening system that facilitates changes and maintenances of the cables and hoses.

Model with cables separator;

Model with reinforcing rivets. \*Recommended for hydraulic cables or for cable carriers with more than 4 meters length.

Threaded Bush Washer Screw