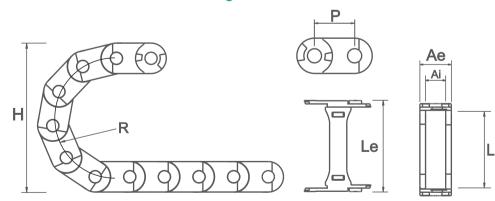

## Technical Specifications

| CODE  | DESCRIPTION                                      | INNER DIMENSIONS<br>(Li x Ai) | EXTERNAL DIMENSIONS<br>(Le x Ae) | HEIGHT<br>(H) | RADIUS<br>(R) | PITCH<br>(P) | LINKS/<br>METER | WEIGHT/<br>METER |
|-------|--------------------------------------------------|-------------------------------|----------------------------------|---------------|---------------|--------------|-----------------|------------------|
| 03852 | CABLE CARRIER T50.25.R75<br>WITH REINFORCEMENTS  | 100X25                        | 126X40                           | 190           | 75            | 46           | 22              | 1694gr           |
| 03853 | CABLE CARRIER T50.25.R100<br>WITH REINFORCEMENTS | 100X25                        | 126X40                           | 240           | 100           | 46           | 22              | 1694gr           |