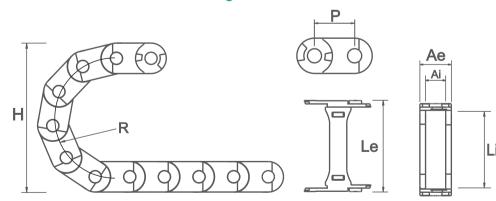

## Technical Specifications

| CODE  | DESCRIPTION                                      | INNER DIMENSIONS<br>(Li x Ai) | EXTERNAL DIMENSIONS<br>(Le x Ae) | HEIGHT<br>(H) | RADIUS<br>(R) | PITCH<br>(P) | LINKS/<br>METER | WEIGHT/<br>METER |
|-------|--------------------------------------------------|-------------------------------|----------------------------------|---------------|---------------|--------------|-----------------|------------------|
| 03854 | CABLE CARRIER T50.25.R75<br>WITH REINFORCEMENTS  | 125X25                        | 151X40                           | 190           | 75            | 46           | 22              | 1892gr           |
| 03855 | CABLE CARRIER T50.25.R100<br>WITH REINFORCEMENTS | 125X25                        | 151X40                           | 240           | 100           | 46           | 22              | 1892gr           |