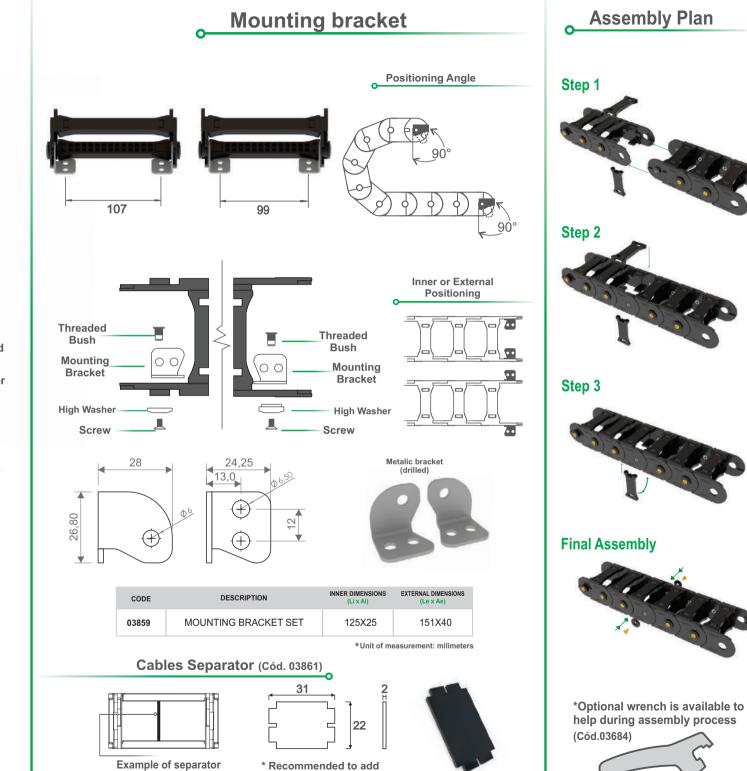

Model with reinforcing rivets. \*Recommended for hydraulic cables or for cable carriers with more than 4 meters length.

> Threaded Bush Washer Screw

1 separator every 3 links

position inside of the link